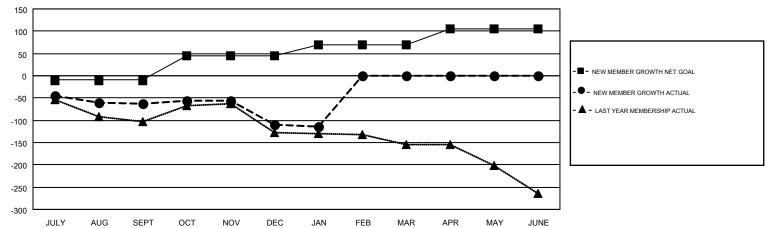

## GOALS AND ACTUAL MEMBERS CUMULATIVE

| DROPPED CLUBS: 2  DROPPED MEMBERS |           | 105 CLUBS OF 245 ADDED 1 OR MORE<br>NEW MEMBERS | GENDER DISTF<br>MALE<br>FEMALE  |  |       |
|-----------------------------------|-----------|-------------------------------------------------|---------------------------------|--|-------|
| DECEASED                          | 55        | CLICK HERE FOR CUMULATIVE                       | TOTAL FAMILY UNIT MEMBERS       |  | 1,019 |
| CLUB CANCELLED OTHER              | 18<br>314 | MEMBERSHIP DATA                                 | FAMILY MEMBERS PAYING HALF DUES |  | 518   |
| TOTAL                             | 387       |                                                 |                                 |  |       |

## GMT MONTHLY MEMBERSHIP PROGRESS REPORT

Multiple District 17

Results as of: 1/31/2017

**LOCATION: KANSAS** 

KENNETH SCHWOLS

| GMT: KENNET           | TH SCHWOLS    |           |               | _                     |                                                                |                                                              | GMT CA 1                                           |  |
|-----------------------|---------------|-----------|---------------|-----------------------|----------------------------------------------------------------|--------------------------------------------------------------|----------------------------------------------------|--|
| Clubs                 |               |           |               | Members               |                                                                |                                                              |                                                    |  |
| RESULTS FOR 2016-2017 |               |           |               | RESULTS FOR 2016-2017 |                                                                |                                                              |                                                    |  |
| QUARTER               | NEW CLUB GOAL | NEW CLUBS | DROPPED CLUBS | QUARTER               | NEW MEMBER GROWTH<br>NET GOAL (not reinstated<br>or transfers) | NEW MEMBER<br>GROWTH ACTUAL (not<br>reinstated or transfers) | DROPPED<br>MEMBERS ACTUAL<br>(including transfers) |  |
| JULY/AUG/SEPT         | 0             | 0         | 1             | JULY/AUG/SEPT         | -10                                                            | 103                                                          | 165                                                |  |
| OCT/NOV/DEC           | 1             | 0         | 1             | OCT/NOV/DEC           | 55                                                             | 122                                                          | 170                                                |  |
| JAN/FEB/MAR           | 0             | 0         | 0             | JAN/FEB/MAR           | 25                                                             | 48                                                           | 52                                                 |  |
| APR/MAY/JUNE          | 2             | 0         | 0             | APR/MAY/JUNE          | 36                                                             | 0                                                            | 0                                                  |  |