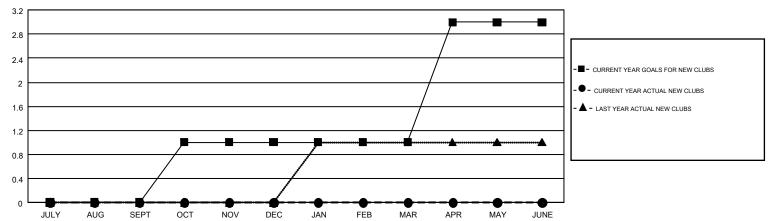

## GOALS AND ACTUAL NEW CLUBS CUMULATIVE

## GMT MONTHLY MEMBERSHIP PROGRESS REPORT

Multiple District 17

Results as of: 1/31/2017

**LOCATION: KANSAS** 

KENNETH SCHWOLS

| GMT: KENNET           | TH SCHWOLS    |           |               | _                     |                                                                |                                                              | GMT CA 1                                           |  |
|-----------------------|---------------|-----------|---------------|-----------------------|----------------------------------------------------------------|--------------------------------------------------------------|----------------------------------------------------|--|
| Clubs                 |               |           |               | Members               |                                                                |                                                              |                                                    |  |
| RESULTS FOR 2016-2017 |               |           |               | RESULTS FOR 2016-2017 |                                                                |                                                              |                                                    |  |
| QUARTER               | NEW CLUB GOAL | NEW CLUBS | DROPPED CLUBS | QUARTER               | NEW MEMBER GROWTH<br>NET GOAL (not reinstated<br>or transfers) | NEW MEMBER<br>GROWTH ACTUAL (not<br>reinstated or transfers) | DROPPED<br>MEMBERS ACTUAL<br>(including transfers) |  |
| JULY/AUG/SEPT         | 0             | 0         | 1             | JULY/AUG/SEPT         | -10                                                            | 103                                                          | 165                                                |  |
| OCT/NOV/DEC           | 1             | 0         | 1             | OCT/NOV/DEC           | 55                                                             | 122                                                          | 170                                                |  |
| JAN/FEB/MAR           | 0             | 0         | 0             | JAN/FEB/MAR           | 25                                                             | 48                                                           | 52                                                 |  |
| APR/MAY/JUNE          | 2             | 0         | 0             | APR/MAY/JUNE          | 36                                                             | 0                                                            | 0                                                  |  |